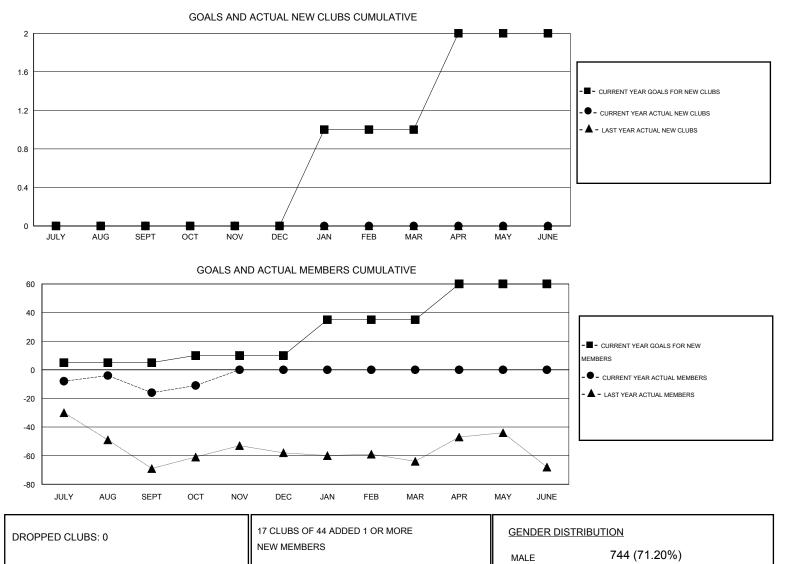

## Kenneth Schwols GMT.

| GMT: Kennet           | h Schwols        |           | LOCATIC          | N COLORAD        | 0                     |                    |                                     |                    | GMT CA 1         |
|-----------------------|------------------|-----------|------------------|------------------|-----------------------|--------------------|-------------------------------------|--------------------|------------------|
| Clubs                 |                  |           |                  |                  | Members               |                    |                                     |                    |                  |
| RESULTS FOR 2015-2016 |                  |           |                  |                  | RESULTS FOR 2015-2016 |                    |                                     |                    |                  |
| QUARTER               | NEW CLUB<br>GOAL | NEW CLUBS | DROPPED<br>CLUBS | NET<br>GAIN/LOSS | QUARTER               | NEW MEMBER<br>GOAL | CHARTER AND<br>NEW MEMBERS<br>ADDED | DROPPED<br>MEMBERS | NET<br>GAIN/LOSS |
| JULY/AUG/SEPT         | 0                | 0         | 0                | 0                | JULY/AUG/SEPT         | 5                  | 17                                  | 33                 | -16              |
| OCT/NOV/DEC           | 0                | 0         | 0                | 0                | OCT/NOV/DEC           | 5                  | 16                                  | 11                 | 5                |
| JAN/FEB/MAR           | 1                | 0         | 0                | 0                | JAN/FEB/MAR           | 25                 | 0                                   | 0                  | 0                |
| APR/MAY/JUNE          | 1                | 0         | 0                | 0                | APR/MAY/JUNE          | 25                 | 0                                   | 0                  | 0                |